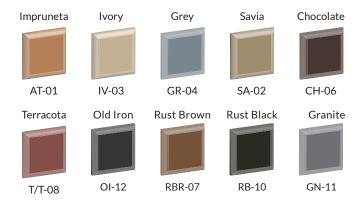

Terracota

T/T-08

Old Iron

OI-12

GR-04

Rust Brown

RBR-07

Chocolate

SA-02 Rust Black

RB-10

Queen

| MOD. | WIDTH | HEIGHT |
|------|-------|--------|
| Q112 | 12"   | 20"    |
| Q114 | 14"   | 26"    |
| Q116 | 16"   | 34"    |