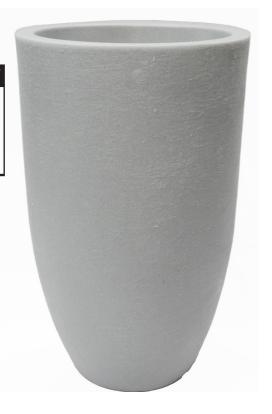

Edenika Planters are Liftable, Movable, Unbreakable, Fashionable, Combinable, Durable, and Affordable. Its World Class Design, and wide product line complement any decor.

The Edenika Spania Collection is reminiscent of the beautiful Spanish countryside, with its rich earthy colors and warm textures.

The Edenika Spania Collection looks great in any environment, whether it be on a patio deck or poolside, the materials of these planters allow them to be left outside year around... carefree and long-lasting.

The Edenika Spania Collection are made of recycled Resin so it is truly Green, they can be easily moved or carried from one space to the other, unlike those cumbersome cement planters of yesteryear.

This great looking planter is the perfect complement to your home or garden. Made of maintenance-free 100% recycled plastic, this great looking planter will keep its beauty year after year.

Edenika Spania Collection, has The Lightweight Look of Stone.

### Spania

Barcelona

| MOD. | WIDTH | HEIGHT |
|------|-------|--------|
| 175  | 16"   | 13"    |
| 170  | 17"   | 16"    |
| 171  | 20"   | 18"    |
| 174  | 25"   | 21"    |
| 172  | 30"   | 24"    |
| 173  | 34"   | 28"    |