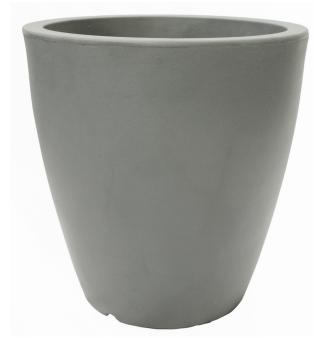

Edenika Planters are Liftable, Movable, Unbreakable, Fashionable, Combinable, Durable, and Affordable. Its World Class Design, and wide product line complement any decor.

The Edenika Spania Collection is reminiscent of the beautiful Spanish countryside, with its rich earthy colors and warm textures.

The Edenika Spania Collection looks great in any environment, whether it be on a patio deck or poolside, the materials of these planters allow them to be left outside year around... carefree and long-lasting.

The Edenika Spania Collection are made of recycled Resin so it is truly Green, they can be easily moved or carried from one space to the other, unlike those cumbersome cement planters of yesteryear.

This great looking planter is the perfect complement to your home or garden. Made of maintenance-free 100% recycled plastic, this great looking planter will keep its beauty year after year.

Edenika Spania Collection, has The Lightweight Look of Stone.

### Spania

Barcelona

| MOD. | WIDTH | HEIGHT |
|------|-------|--------|
| 175  | 16"   | 13"    |
| 170  | 17"   | 16"    |
| 171  | 20"   | 18"    |
| 174  | 25"   | 21"    |
| 172  | 30"   | 24"    |
| 173  | 34"   | 28"    |