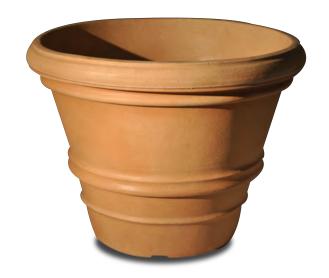

Edenika Planters are Liftable, Movable, Unbreakable, Fashionable, Combinable, Durable, and Affordable. Its World Class Design, and wide product line complement any decor.

The Edenika Spania Collection is reminiscent of the beautiful Spanish countryside, with its rich earthy colors and warm textures.

The Edenika Spania Collection looks great in any environment, whether it be on a patio deck or poolside, the materials of these planters allow them to be left outside year around... carefree and long-lasting.

The Edenika Spania Collection are made of recycled Resin so it is truly Green, they can be easily moved or carried from one space to the other, unlike those cumbersome cement planters of yesteryear.

This great looking planter is the perfect complement to your home or garden. Made of maintenance-free 100% recycled plastic, this great looking planter will keep its beauty year after year.

Edenika Spania Collection, has The Lightweight Look of Stone.