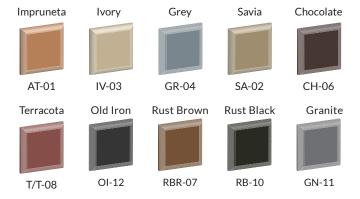

Terracota

T/T-08

Old Iron

OI-12

GR-04

Rust Brown

RBR-07

Chocolate

SA-02 Rust Black

RB-10

Queen

| MOD. | WIDTH | HEIGHT |
|------|-------|--------|
| Q112 | 12"   | 20"    |
| Q114 | 14"   | 26"    |
| Q116 | 16"   | 34"    |