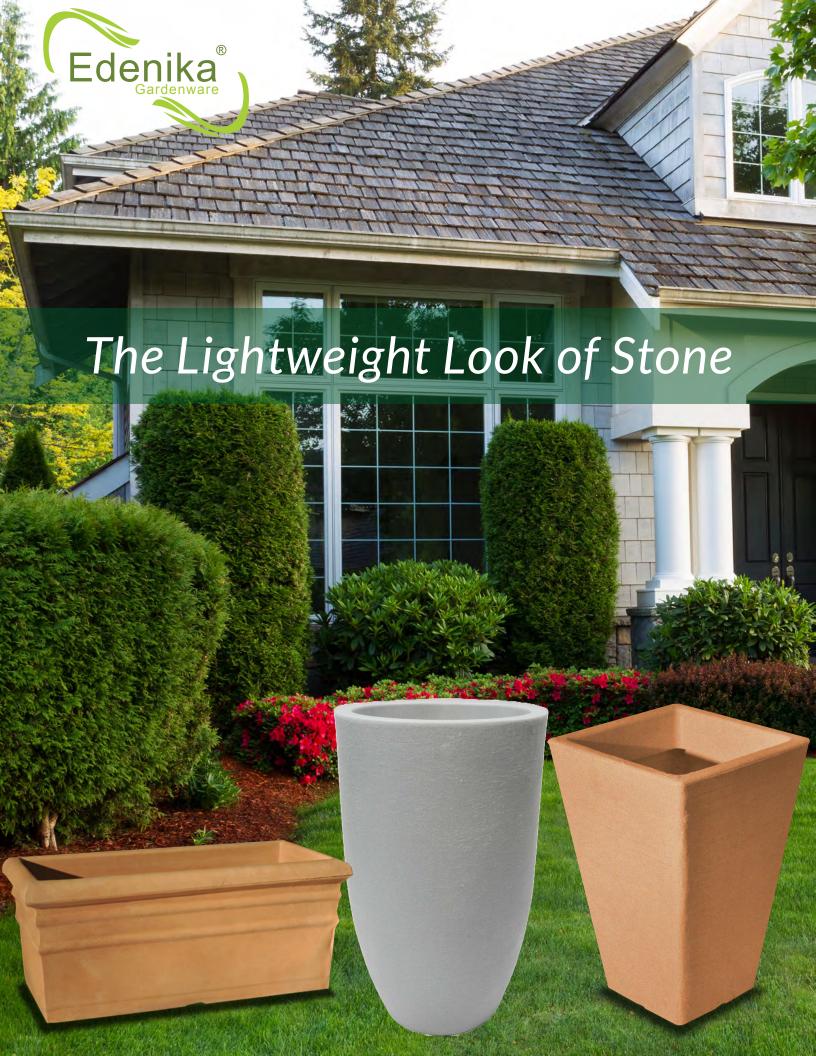

Edenika brings the love of nature to your garden. Through a complete line of Resin Planters that have the Lightweight Look of Stone.

All of our product lines are manufactured with state of the art technology, and the highest grade of material for a long lasting beauty.

Edenika planters are for the people who want to enjoy plants, but require the convenience only resin can bring.

Resin Planters will not spill or crack under any weather conditions, so the planters keep looking great year after.

Edenika Planters are Liftable, Movable, Unbreakable, Fashionable, Combinable, Durable, and Affordable. Its World Class Design, and wide product line complement any decor.

The Edenika Spania Collection is reminiscent of the beautiful Spanish countryside, with its rich earthy colors and warm textures.

Edenika Spania Collection, has The Lightweight Look of Stone.