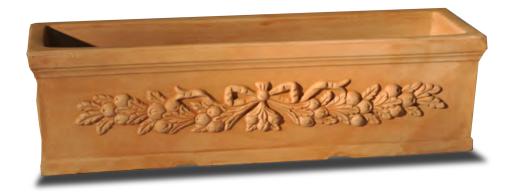

#### Violeta

| MOD.   | WIDTH | HEIGHT     |
|--------|-------|------------|
| IRV112 | 12"   | 13"<br>17" |
| IRV118 | 16"   | 17"        |

The Edenika Rosettta Collection has the classic Old World charm with it's highly textured finish and earthen colors. This Collection has a subtle elegance that will embellish any Home. The Edenika Rosetta Collection has The Lightweight Look of Stone and, since it is made of resin, it will remain Beautiful for years and years.

The garden planters from the Rosetta Collection by Edenika are a Marvel of technology, the polyethylene resin makes them so Lightweight that anyone can move them around. Landscapers will love all the different sizes and colors available.

With the Edenika Rosetta Collection. The Lightweight Look of Stone can finally be yours.