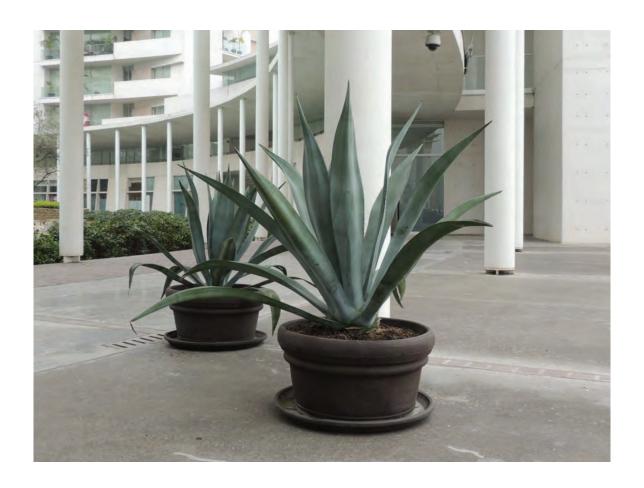

Edenika Planters are Liftable, Movable, Unbreakable, Fashionable, Combinable, Durable, and Affordable. Its World Class Design, and wide product line complement any decor.

The Edenika Spania Collection is reminiscent of the beautiful Spanish countryside, with its rich earthy colors and warm textures.

Edenika Spania Collection, has The Lightweight Look of Stone.