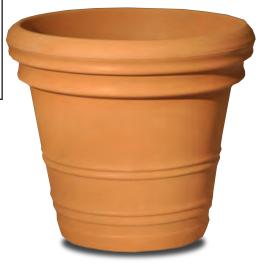

Edenika Planters are Liftable, Movable, Unbreakable, Fashionable, Combinable, Durable, and Affordable. Its World Class Design, and wide product line complement any decor.

The Edenika Spania Collection is reminiscent of the beautiful Spanish countryside, with its rich earthy colors and warm textures.

The Edenika Spania Collection looks great in any environment, whether it be on a patio deck or poolside, the materials of these planters allow them to be left outside year around... carefree and long-lasting.

The Edenika Spania Collection are made of recycled Resin so it is truly Green, they can be easily moved or carried from one space to the other, unlike those cumbersome cement planters of yesteryear.

This great looking planter is the perfect complement to your home or garden. Made of maintenance-free 100% recycled plastic, this great looking planter will keep its beauty year after year.

Edenika Spania Collection, has The Lightweight Look of Stone.