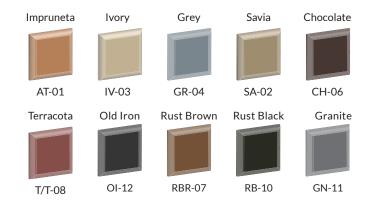

Terracota

T/T-08

Old Iron

OI-12

GR-04

Rust Brown

RBR-07

Chocolate

SA-02 Rust Black

RB-10

Queen

| MOD. | WIDTH | HEIGHT |
|------|-------|--------|
| Q112 | 12"   | 20"    |
| Q114 | 14"   | 26"    |
| Q116 | 16"   | 34"    |